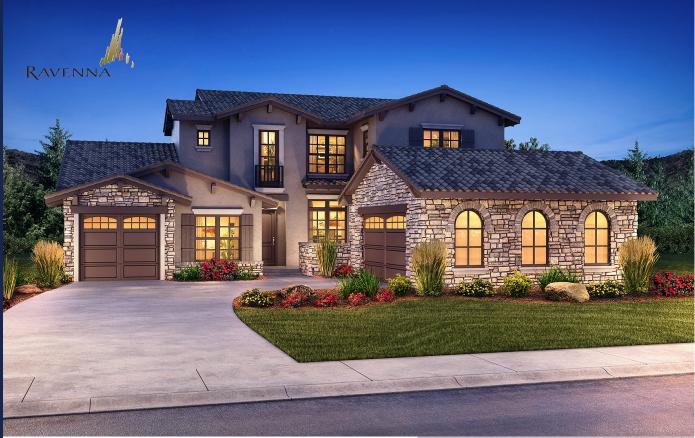

## 8033 Galileo Way Marseille Plan

PRICE \$1,699,000

UPPER LEVEL – 1674 SF MAIN LEVEL – 2870 SF LOWER LEVEL – 2412 SF TOTAL FINISHED = 4544 SF

- This 2-Story Marseille Plan offers breathtaking views over the 2nd Fairway
- ❖ 5 Bedrooms and 5.5 Bathrooms make this home an entertainer's dream
  - Main Floor Master Retreat with Spa Bath features access to patio and views that capture the tranquility of the community....
    iust rolay and watch the door wonder by

just relax and watch the deer wonder by.

- Rare Main Floor Guest Suite offers privacy and convenience for visitors
  - Generous 4-car garage holds your cars, golf cart & plenty of toys
    - An amazing Kitchen with gorgeous, custom cabinets makes cooking and entertaining a pleasure
  - The Great Room opens to an expansive outdoor living space featuring a custom stone fireplace
- Exceptional living space on the Upper Level with 3 Bedrooms, 3 Bathrooms, a Loft area and a huge Recreation Space with a Balcony for another look at those awesome views!
- Low-maintenance exterior includes Pella windows, stone and stucco finishes