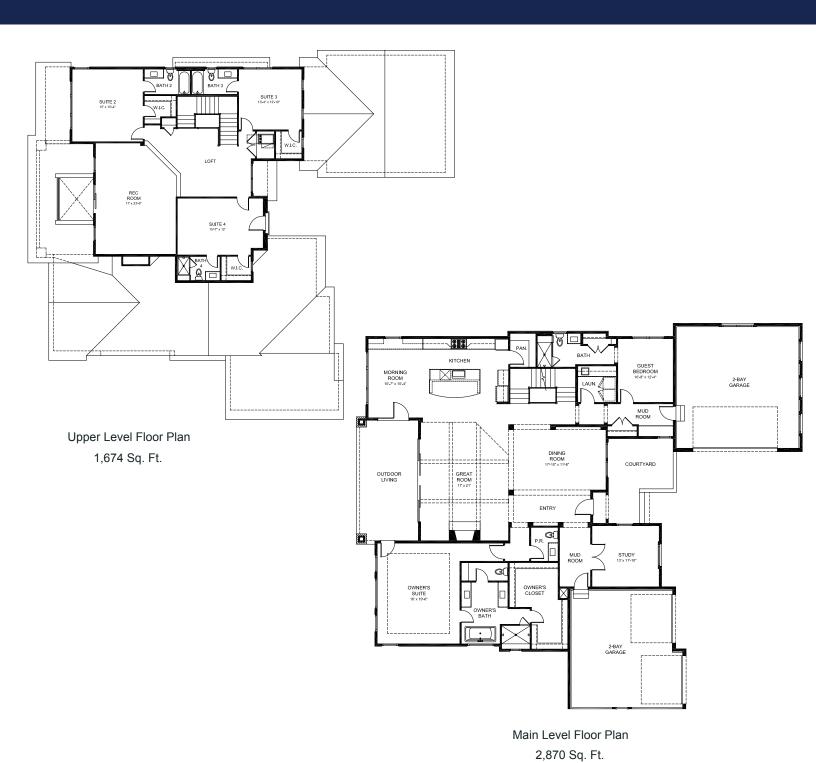

## 8033 Galileo Way Marseille Plan

PRICE \$1,699,000

UPPER LEVEL – 1674 SF MAIN LEVEL – 2870 SF LOWER LEVEL – 2412 SF TOTAL FINISHED = 4544 SF

- This 2-Story Marseille Plan offers breathtaking views over the 2nd Fairway
- ❖ 5 Bedrooms and 5.5 Bathrooms make this home an entertainer's dream
  - Main Floor Master Retreat with Spa Bath features access to patio and views that capture the tranquility of the community....
    iust rolay and watch the door wonder by

just relax and watch the deer wonder by.

- Rare Main Floor Guest Suite offers privacy and convenience for visitors
  - Generous 4-car garage holds your cars, golf cart & plenty of toys
    - An amazing Kitchen with gorgeous, custom cabinets makes cooking and entertaining a pleasure
  - The Great Room opens to an expansive outdoor living space featuring a custom stone fireplace
- Exceptional living space on the Upper Level with 3 Bedrooms, 3 Bathrooms, a Loft area and a huge Recreation Space with a Balcony for another look at those awesome views!
- Low-maintenance exterior includes Pella windows, stone and stucco finishes